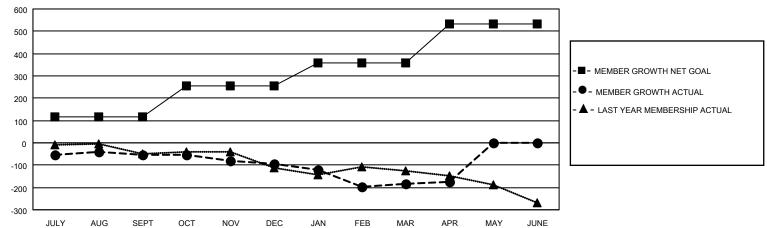

## Multiple District 5

**LOCATION: NORTH DAKOTA** 

| Clubs         |               |             |               | Members               |                           |                         |                                                    |  |
|---------------|---------------|-------------|---------------|-----------------------|---------------------------|-------------------------|----------------------------------------------------|--|
|               | RESULTS FOR   | R 2020-2021 |               | RESULTS FOR 2020-2021 |                           |                         |                                                    |  |
| QUARTER       | NEW CLUB GOAL | NEW CLUBS   | DROPPED CLUBS | QUARTER               | MEMBER GROWTH NET<br>GOAL | MEMBER GROWTH<br>ACTUAL | DROPPED<br>MEMBERS ACTUAL<br>(including transfers) |  |
| JULY/AUG/SEPT | 3             | 2           | 2             | JULY/AUG/SEF          | PT 116                    | 127                     | 154                                                |  |
| OCT/NOV/DEC   | 4             | 0           | 1             | OCT/NOV/DEC           | ; 140                     | 128                     | 164                                                |  |
| JAN/FEB/MAR   | 3             | 0           | 8             | JAN/FEB/MAR           | 102                       | 114                     | 199                                                |  |
| APR/MAY/JUNE  | 5             | 0           | 0             | APR/MAY/JUN           | E 175                     | 56                      | 40                                                 |  |

## GOALS AND ACTUAL MEMBERS CUMULATIVE

| DROPPED CLUBS: 11 |     | 116 CLUBS OF 304 ADDED 1 OR MORE<br>NEW MEMBERS | GENDER DISTRIBUTION  MALE 4,727 (70.95%) |                |       |
|-------------------|-----|-------------------------------------------------|------------------------------------------|----------------|-------|
| DROPPED MEMBERS   |     |                                                 | FEMALE                                   | 1,935 (29.05%) |       |
| DECEASED          | 82  | CLICK HERE FOR CUMULATIVE                       | TOTAL FAMILY UNIT MEMBERS                |                | 1,036 |
| CLUB CANCELLED    | 77  | MEMBERSHIP DATA                                 |                                          |                | 505   |
| OTHER             | 398 |                                                 | FAMILY MEMBERS PAYING HALF               |                | 525   |
| TOTAL             | 557 |                                                 | 5020                                     |                |       |