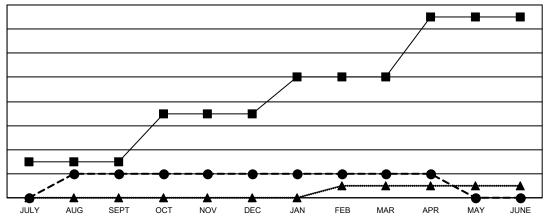

## GOALS AND ACTUAL NEW CLUBS CUMULATIVE

- ■ - CURRENT YEAR GOALS FOR NEW CLUBS

- CURRENT YEAR ACTUAL NEW CLUBS

▲ - LAST YEAR ACTUAL NEW CLUBS